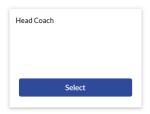

Choose "Select" under Head Coach.

Type in a team name. Gender, birth year, Coach's last name. Ex. Boys 2015 Schmetzer. Continue.

Review and read the policies and guidelines.

Upload your three certificates.