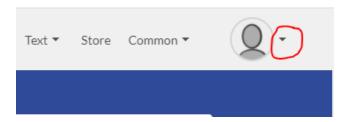

## Choose "Account" from the menu below

Under Volunteer Roles, choose Find Volunteer Roles.

Find the program and select "View Divisions"

Under View Divisions, "select division", gender and birth year. Choose "View Selected Opportunities".