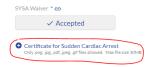

LINK to How to complete "Sudden Cardiac Arrest Course" certificate.

**LINK** to How to complete "Safesport" certificate.

After completing the three online videos, log into your Sports Connect Blue Sombrero Account **to register to coach.** 