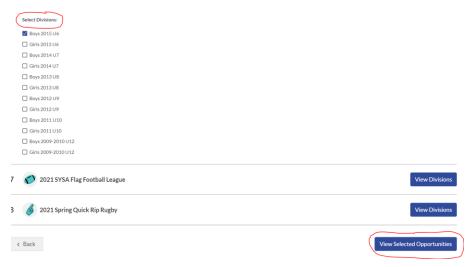

## Choose "Account" from the menu below

Under Volunteer Roles, choose Find Volunteer Roles.

Find the program and select "View Divisions"

Under View Divisions, "select division", gender and birth year. Choose "View Selected Opportunities".