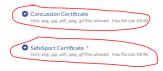

If you coached Spring 2021 you may already be ready to roll! Please try to complete the Blue Sombrero Coach registration – the system will let you register if your Safesport certificate is uploaded.

<u>LINK</u> to How to complete "Concussion Course" certificate.

LINK to How to complete "Sudden Cardiac Arrest Course" certificate.

**LINK** to How to complete "Safesport" certificate.

After completing the three online videos, log into your Sports Connect Blue Sombrero Account **to register to coach.** 