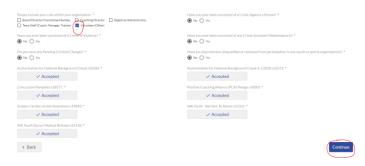

Choose "Volunteer", answer the 5 questions and read/review the 7 policies. Continue

Did you use your legal first and last name as it appears on your license? You can return to your account and update your name if needed.

Click on the "Risk Status" and Renew & Update.

Verify information. Type in your social security number (required for a national background check).

You will receive a confirmation on the screen upon successful completing the coach registration and background check.