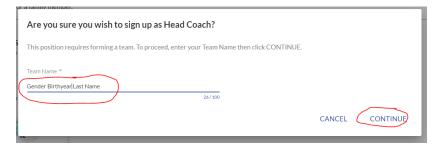

Choose "Select" under Head Coach.

Type in a team name. Gender, birth year, Coach's last name. Ex. Boys 2015 Schmetzer. Continue.

Review and read the policies and guidelines.

Upload your three certificates.