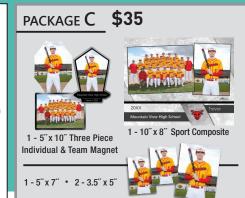

PACKAGE **B** 



1 - 7"x 5" Team

1 - 5" x 10" Three Piece Individual Magnet

1 - 8" x 10" 1 - 5" x 7" 2 - 3.5" x 5"

4 - Wallets

Individual Image Download (Team not included)



#### \$26 PACKAGE L

1 - 7" x 5" Team • 2 - 3.5" x 5" • 1 - 5" x 10" Three Piece Individual & Team Magnet

#### PACKAGE D \$23

1 - 10" x 8" Sport Composite 2 - 3.5" x 5" • 4 - Wallets

## PACKAGE E \$15

1 - Buddy Pack:

2 - 5" x 5" • 2 - Wallets • 2 - Minis (2 or more individuals only)



# **Additional Options**

F 1-8x10 Individual \$13 G 2-5x7 Individuals \$13 H 4-3x5 Individuals \$13

I 1-18x12 Team \$20 J 1-7x5 Team \$12 K 1-10x8 Team \$15

## M \$21



Sport Composite



10"x 8" Individual & Team Plaque (Not available for late orders)

N \$27



10"x 13" Personalized Print

V \$28

0 \$17



P \$13



Set of Eight Wallets



8"x 10" Metal Print



Individual & Team Magnet



Set of Eight Trading Cards



2.5" x 4.25" Metal Bag Tag with Loop



Dog Tag with Chain

10"x 5" Curved M