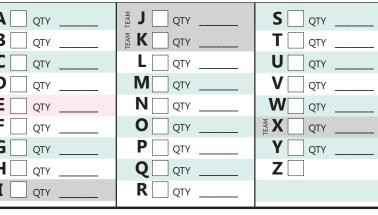

DEN, LAS, LAX, PHO, POR, SAC, SPO, TRI UA2\_ BOI, I

**A** OTY **B** QTY **C** QTY \_\_\_\_ **D** QTY \_\_\_\_ **E** QTY \_\_\_\_\_ F QTY \_\_\_\_ G QTY \_\_\_\_ **H** \_\_\_ QTY \_\_\_\_ QTY . If you choose to pay by check and the item is returned for insufficient or uncollected **PAYMENT** funds, you expressly authorize your account to be electronically debited or bank drafted for the amount of the check plus any applicable fees allowed by state law. Please make check payable to: Dorian Studio.