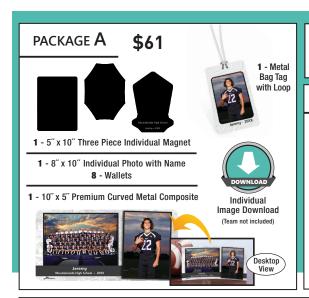

PACKAGE **B** 



1 - 7"x 5" Team

1 - 5" x 10" Three Piece Individual Magnet

1 - 8" x 10" 1 - 5" x 7" 2 - 3.5" x 5"

4 - Wallets

Individual Image Download (Team not included)



#### \$26 PACKAGE L

1 - 7" x 5" Team • 2 - 3.5" x 5" • 1 - 5" x 10" Three Piece Individual & Team Magnet

#### PACKAGE D \$23

1 - 10" x 8" Sport Composite 2 - 3.5" x 5" • 4 - Wallets

## PACKAGE E \$15

1 - Buddy Pack:

2 - 5" x 5" • 2 - Wallets • 2 - Minis (2 or more individuals only)



# **Additional Options**

F 1-8x10 Individual \$13 G 2-5x7 Individuals \$13 H 4-3x5 Individuals \$13

I 1-18x12 Team \$20 J 1-7x5 Team \$12 K 1-10x8 Team \$15

## M \$21



Sport Composite



10"x 8" Individual & Team Plaque (Not available for late orders)

N \$27



10"x 13" Personalized Print

V \$28

0 \$17



P \$13